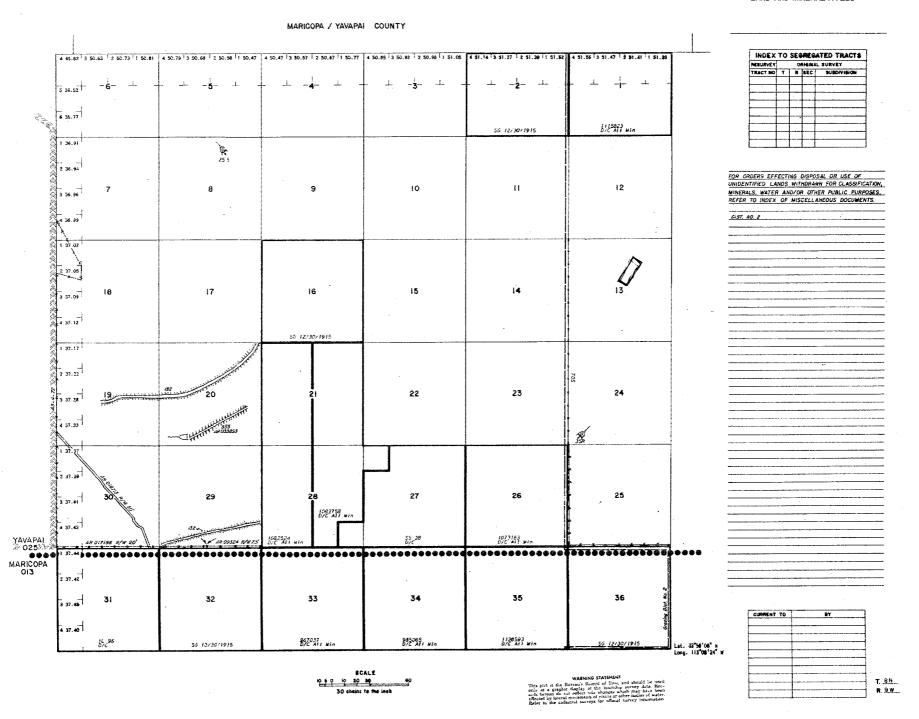

### INING CLAIM STATUS FORT

| Data Entered: 3/15/18 Ram                                                         |                                       | MTP Checked By:        | E        |
|-----------------------------------------------------------------------------------|---------------------------------------|------------------------|----------|
| 1/1/090=                                                                          |                                       | GEO Checked By:        | EG       |
| LEAD SERIAL NUMBER: AMC 449825                                                    | thru AMC                              |                        |          |
| NUMBER OF CLAIMS & TYPE:                                                          | CI                                    | HARGES:                |          |
| LODE                                                                              | Processin                             | g Fee @ \$20 = \$ 🔏    | 20       |
| PLACER                                                                            | Location                              | n Fee @ \$37 = \$      | 37       |
| ASSOCIATION PLACER                                                                | Maintenance                           | Fee @ \$155 = \$ /5    | 5        |
| MILL SITE                                                                         | Add'l Maint Fee for                   | Assoc Placer = \$      |          |
| TUNNEL SITE                                                                       |                                       | SUBTOTAL \$ 21         | 2        |
| TOTAL ACREAGE: Per Claim                                                          |                                       | Other Fees \$          |          |
| (Placer Only)                                                                     |                                       | Other Fees \$          |          |
| NUMBER OF LOCATORS: 2                                                             |                                       | TOTAL \$               |          |
| V.                                                                                |                                       | 1.6                    |          |
| DOCUMENTS RECEIVED VIA: Over-the-Counter [ X ]                                    | Mail [ ] TIMELY F                     | ILED: Yes [X] No [     | ] .      |
| LEGAL DESCRIPTION: T 8N R 9U)                                                     | SEC 13                                |                        |          |
| . T R                                                                             | SEC                                   |                        |          |
| . T R                                                                             | SEC                                   |                        |          |
|                                                                                   | SEC                                   |                        |          |
| BLM [ ] FOREST SERVICE [ ]                                                        | SECSU                                 | IBJ TO PL 359: Yes [ ] | No [ ]   |
| SPLIT ESTATE: N/A [ ] SX [ ] PX [ ] OTHE  SRHA [ ] Was proper Notice filed if loc | · · · · · · · · · · · · · · · · · · · | ] No[]                 |          |
| RECONVEYED MINERALS ON BLM LAND REQUIRE OPEN                                      | ING OPDER EDOM 1044 T                 | O 1002                 |          |
| Open to Entry On                                                                  |                                       |                        |          |
| COMMENTS/STATUS: VOID [ ] PARTIALLY VOID [ OTHER [ ]                              |                                       | WITHDRAWN LANDS [      | ]        |
|                                                                                   |                                       |                        | D        |
|                                                                                   |                                       |                        |          |
|                                                                                   |                                       |                        | -        |
| ] Claimant acknowledges that portions of the following cla                        | im(s) site(s) may be void or          | voidable.              | -0       |
|                                                                                   |                                       |                        | $\infty$ |
|                                                                                   |                                       |                        | 2 5      |
| Printed Name of Claimant                                                          | Signature of Claim                    | ant                    |          |
| **************************************                                            | DJUDICATION******                     | ****                   |          |
| DATE 8/7/6                                                                        |                                       | 2_                     |          |

| LOCATION NOTICE FOR LODE MINING CLAIM                                                |                 | 3                 | 2018             |                                   |
|--------------------------------------------------------------------------------------|-----------------|-------------------|------------------|-----------------------------------|
| ☐ Amendment BLM Serial #                                                             | DIM             |                   | MAR<br>MAR       | N <sub>B</sub>                    |
| NOTICE IS HEREBY GIVEN that the B & B CLAIM #1                                       | BLM<br>Date     | \$                | ₹ <del>-</del> 8 |                                   |
| by DON BOUSHELE & MICHAEL BROWN whose current mailing address is 15822 N. 8TH STREET | Stamp           | TUENIA, ANIZUINA  | A 9: 51          | VED<br>TE OFFICE                  |
| PHOENIX, AZ 85022                                                                    |                 |                   | -                |                                   |
| The general course of this claim isNORTHEAST_SOUTHWEST_                              | and it is s     | ituated in        | YAVA             | PAI                               |
| County, Arizona. This claim is1500 feet in length and                                | 600             | _ feet in wid     | th.              |                                   |
| Total Claim Acreage. This claim runs from the location more                          | nument on       | which this le     | ocation no       | otice                             |
| is posted on the centerline of the claim approximately760 feet                       | in a <u>NE</u>  | directio          | n to the N       | IORTHERN                          |
| end line and 740 feet in a SOUTHERN direction to the SOU                             | ITH end         | l line. This c    | laim is ma       | ırked by six                      |
| monuments, one at each corner and one at the center of each end lin                  | e of the cl     | aim.              | •                |                                   |
| The location monument on which this notice is posted is situated within              | Section _       | 13 NE1/4_, To     | ownship _        | 8                                 |
| N, Range 9, W, Gila Salt River Base and Meridian, Ari                                | zona and        | this claim en     | compasse         | es portions                       |
| of the following quarter section(s), section(s), Township(s) and Range(              | s)              | NE, 13,           | 8N, 9W           |                                   |
| Gila Salt River Base and Meridian, Arizona.                                          |                 |                   | ,                |                                   |
| The locality of this claim with reference to some natural object or perm             | anent mor       | ument and a       | additional       | information                       |
| (if any) concerning its locality are as follows: THE DISCOVERY MC                    | <u>NUMENT I</u> | S APPROXIM        | IATELY 164       | 45 FT                             |
| SOUTH EAST NEAREST, HIGHEST PEAK OF THE MOUNTAIN THE MINE IS                         | LOCATED         | ON.               |                  |                                   |
|                                                                                      | n               | n is shown o      | n the atta       | ched map.                         |
| DATED AND POSTED on the ground this $3rd$ day of $M\omega$                           | 7Ch             | , 20 <u>1 Ø</u> . |                  |                                   |
| LOCATOR(s) AGENT                                                                     |                 |                   | . 0              | ·                                 |
| Print Name(s) Soushelle                                                              | $\mathcal{M}_0$ | chael '           | D P              | <u> </u>                          |
| Signature(s)                                                                         | :gn             | chael             | DB               | rom                               |
|                                                                                      |                 |                   |                  | r <b>m MCF100</b><br>ed July 2014 |

#### TOWNSHIP 8 NORTH RANGE 9 WEST OF THE GILA AND SALT RIVER MERIDIAN, ARIZONA

STATUS OF PUBLIC DOMAIN LAND AND MINERALTITLES

DEPARTMENT OF INTERIOR BUREAU OF LAND MANAGEMENT

**RUN DATE:** 

03/08/2018 Page 1 of 1

Input Parameters for Geographic Report with Land

System Id = CR

Admin State = AZ

Geo State =

Casetype Begins With

Case Disp Txt = AUTHORIZED, CANCELLED, EXPIRED, PENDING, REJECTED, RELINQUISHED, VOID, WITHDRAWN

Mer Twp Rng = 14 0080N 0090W

Section = 013, 999

Mtrs =

Commodity =

Commodity Txt =

Pending Org =

Pend Org Decode =

**Total Rows Returned:** 